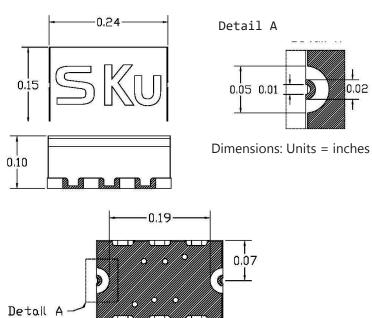

# K-Band Planar X Filter

Part Number: 6PFX-15000/R6000-S

## Mechanical Outline



# Typical Performance Curve



Important: Performance of hardware may deviate from the response shown above. However, the filter will comply with the specifications shown on the specification sheet.

# **Product Configuration**

| Part Number                    | 6PFX-15000/R6000-S                   |
|--------------------------------|--------------------------------------|
| Series                         | Planar X Filter Series               |
| Center Frequency               | 15000 MHz                            |
| Equi-ripple Passband Bandwidth | 6000 MHz min                         |
| Insertion Loss                 | 1.5 dB max. over Passband            |
| Stopband Attenuation           | -30 dBc min. from DC to 8000 MHz     |
|                                | -40 dBc min. fro