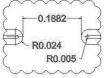

## Recommended PCB Layout

 50 Ohm trace dimensions are next higher assembly specfic

 Proper grounding of next higher assembly required