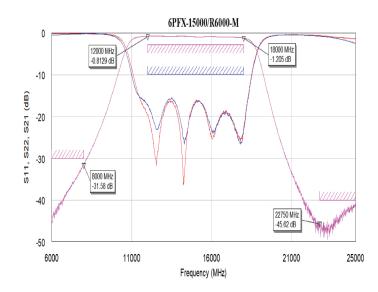

# Typical Performance Curve

Important: Performance of hardware may deviate from the response shown above. However, the filter will comply with the specifications shown on the specification sheet.

# **Product Configuration**

| Part Number                    | 6PFX-15000/R6000-S                   |
|--------------------------------|--------------------------------------|
| Series                         | Planar X Filter Series               |
| Center Frequency               | 15000 MHz                            |
| Equi-ripple Passband Bandwidth | 6000 MHz min                         |
| Insertion Loss                 | 1.5 dB max. over Passband            |
| Stopband Attenuation           | -30 dBc min. from DC to 8000 MHz     |
|                                | -40 dBc min. from 22750 to 25000 MHz |
| Return Loss                    | 15 dB typical                        |
| Temperature Range              | -55 to 85 deg. C                     |
| Relative Humidity              | 95%                                  |
| Relative Humidity              | 95%                                  |