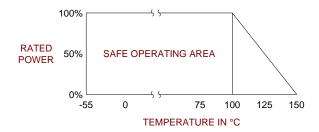

### 1.0 ELECTRICAL

Resistance Range: 9 - 300 OHMS

Resistance Tolerance: ±5% standard 1% and 2% available

Typical Capacitance:

Input Power CW: 40 watts @ 100°C heat sink, derated linearly to zero power at 150°C