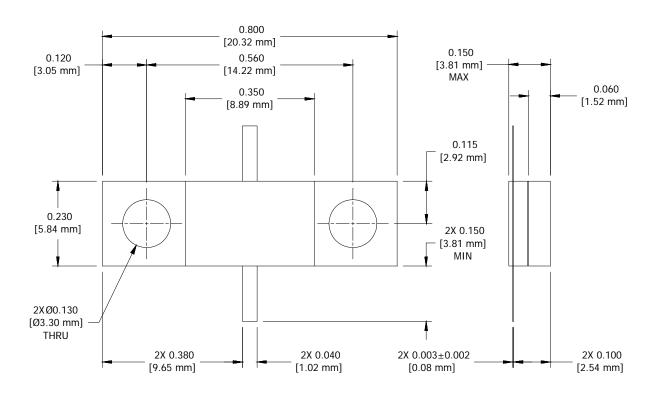

#### **6.0 MECHANICAL**

Substrate Material: Beryllium Oxide

Resistive Film: Thin Film
Cover Material: Alumina

Tab Material: Beryllium Copper

Tab Finish:SilverFlange Material:CopperFlange Finish:Copper

Metric Dimensions: Provided for reference only

Unless Otherwise Specified: TOLERANCE:  $X.XX = \pm 0.02$   $X.XXX = \pm 0.010$ 

smiths microwave

Cage Codes: 24602 / 2Y194

www.emc-rflabs.com • +1 772-286-9300

AS 9100, ISO 9001 and 14001 Certified