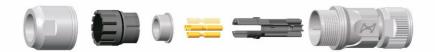

### Assembly instructions Straight female cable plug Type PC, PJ

|   | Stripping Length   |                  |  |
|---|--------------------|------------------|--|
|   | Hypertac® contacts | Stamped Contacts |  |
| х | 4mm                | 3mm              |  |
| Α | 23mm               |                  |  |

#### Assembly instructions Straight male cable plug Type RC, RJ

|   | Stripping         | ) Length         |
|---|-------------------|------------------|
|   | Machined contacts | Stamped Contacts |
| х | 4mm               | 3mm              |
| Α | 23mm              |                  |