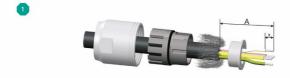

### Assembly instructions Straight female cable plug Type PC, PJ

|   | Stripping Length   |                  |  |
|---|--------------------|------------------|--|
|   | Hypertac® contacts | Stamped Contacts |  |
| х | 4mm                | 3mm              |  |
| Α | 23mm               |                  |  |