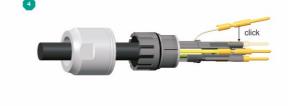

### Assembly instructions Straight female cable plug Type PC, PJ

|   | Stripping Length   |                  |  |
|---|--------------------|------------------|--|
|   | Hypertac® contacts | Stamped Contacts |  |
| х | 4mm                | 3mm              |  |
| Α | 23mm               |                  |  |

#### Assembly instructions Straight male cable plug Type RC, RJ

|   | Stripping         | ) Length         |
|---|-------------------|------------------|
|   | Machined contacts | Stamped Contacts |
| х | 4mm               | 3mm              |
| Α | 23mm              |                  |