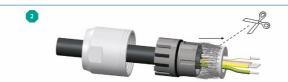

### Assembly instructions Straight female cable plug Type PC, PJ

|   | Stripping Length   |                  |  |
|---|--------------------|------------------|--|
|   | Hypertac® contacts | Stamped Contacts |  |
| х | 4mm                | 3mm              |  |
| Α | 23mm               |                  |  |