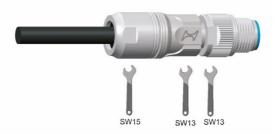

### Assembly instructions Straight female cable plug Type PC, PJ

|   | Stripping Length   |                  |  |
|---|--------------------|------------------|--|
|   | Hypertac® contacts | Stamped Contacts |  |
| х | 4mm                | 3mm              |  |
| Α | 23mm               |                  |  |

#### Assembly instructions Straight male cable plug Type RC, RJ

|   | Stripping         | ) Length         |
|---|-------------------|------------------|
|   | Machined contacts | Stamped Contacts |
| х | 4mm               | 3mm              |
| Α | 23mm              |                  |