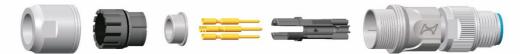

### Assembly instructions Straight female cable plug Type PC, PJ

|   | Stripping Length   |                  |  |
|---|--------------------|------------------|--|
|   | Hypertac® contacts | Stamped Contacts |  |
| х | 4mm                | 3mm              |  |
| Α | 23mm               |                  |  |