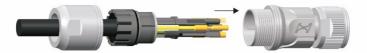

### Assembly instructions Straight female cable plug Type PC, PJ

|   | Stripping Length   |                  |  |
|---|--------------------|------------------|--|
|   | Hypertac® contacts | Stamped Contacts |  |
| х | 4mm                | 3mm              |  |
| Α | 23mm               |                  |  |

#### Assembly instructions Straight male cable plug Type RC, RJ

|   | Stripping         | ) Length         |
|---|-------------------|------------------|
|   | Machined contacts | Stamped Contacts |
| х | 4mm               | 3mm              |
| Α | 23mm              |                  |