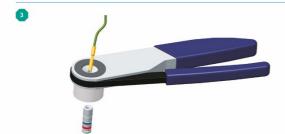

### Assembly instructions Straight female cable plug Type PC, PJ

|   | Stripping Length   |                  |  |
|---|--------------------|------------------|--|
|   | Hypertac® contacts | Stamped Contacts |  |
| х | 4mm                | 3mm              |  |
| Α | 23mm               |                  |  |