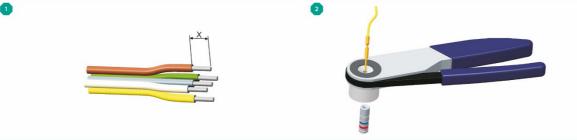

### Assembly instructions Straight female cable plug Type PC, PJ

|   | Stripping Length   |                  |  |
|---|--------------------|------------------|--|
|   | Hypertac® contacts | Stamped Contacts |  |
| х | 4mm                | 3mm              |  |
| Α | 23mm               |                  |  |