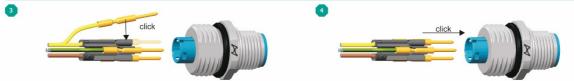

### Assembly instructions Straight female cable plug Type PC, PJ

|   | Stripping Length   |                  |  |
|---|--------------------|------------------|--|
|   | Hypertac® contacts | Stamped Contacts |  |
| х | 4mm                | 3mm              |  |
| Α | 23mm               |                  |  |