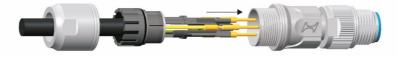

### Assembly instructions Straight female cable plug Type PC, PJ

|   | Stripping Length   |                  |  |
|---|--------------------|------------------|--|
|   | Hypertac® contacts | Stamped Contacts |  |
| х | 4mm                | 3mm              |  |
| Α | 23mm               |                  |  |

#### Assembly instructions Straight male cable plug Type RC, RJ

|   | Stripping         | ) Length         |
|---|-------------------|------------------|
|   | Machined contacts | Stamped Contacts |
| х | 4mm               | 3mm              |
| Α | 23mm              |                  |