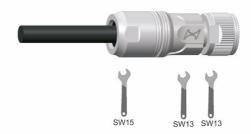

### Assembly instructions Angled male and female cable plug with rotatable backshell Type PL, RL

|   | Stripping Length    | 1                                       |
|---|---------------------|-----------------------------------------|
|   | Machined contacts   |                                         |
| х | 4mm                 |                                         |
| Α | ~ 20-25mm           |                                         |
|   |                     |                                         |
|   | ~50mm               |                                         |
|   | A~20-25             | X = 4mm                                 |
|   | Tolick              | 6 A B B B B B B B B B B B B B B B B B B |
| 2 | 8<br>SW13 SW12 SW13 | Rotating angle                          |