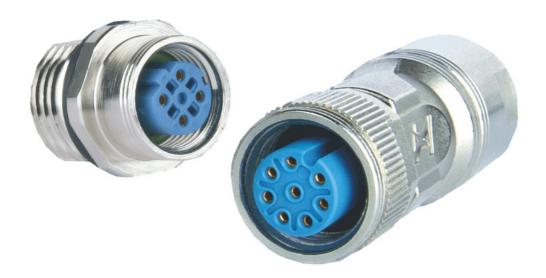

### Assembly instructions Straight female cable plug Type PC, PJ

|   | Stripping Length   |                  |  |
|---|--------------------|------------------|--|
|   | Hypertac® contacts | Stamped Contacts |  |
| х | 4mm                | 3mm              |  |
| Α | 23mm               |                  |  |

#### Assembly instructions Straight male cable plug Type RC, RJ

|   | Stripping         | ) Length         |
|---|-------------------|------------------|
|   | Machined contacts | Stamped Contacts |
| х | 4mm               | 3mm              |
| Α | 23mm              |                  |