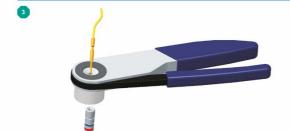

### Assembly instructions Straight female cable plug Type PC, PJ

|   | Stripping Length   |                  |  |
|---|--------------------|------------------|--|
|   | Hypertac® contacts | Stamped Contacts |  |
| х | 4mm                | 3mm              |  |
| Α | 23mm               |                  |  |