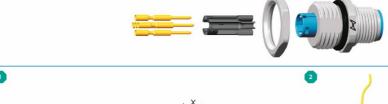

### Assembly instructions Straight female cable plug Type PC, PJ

|   | Stripping Length   |                  |  |
|---|--------------------|------------------|--|
|   | Hypertac® contacts | Stamped Contacts |  |
| х | 4mm                | 3mm              |  |
| Α | 23mm               |                  |  |

#### Assembly instructions Straight male cable plug Type RC, RJ

|   | Stripping         | ) Length         |
|---|-------------------|------------------|
|   | Machined contacts | Stamped Contacts |
| х | 4mm               | 3mm              |
| Α | 23mm              |                  |