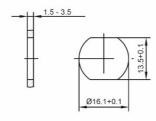

|
| x | 4mm 3mm                            |             |
| Α | 35mm                               |             |
|   |                                    |             |
| 0 | A A                                |             |
| 3 |                                    | Click       |
| 5 | SW15 SW14                          | click Click |
| • |                                    |             |

### Assembly instructions Straight male receptacle Type EA, EB, ED

| Stripping Length |                   |                  |
|------------------|-------------------|------------------|
|                  | Machined contacts | Stamped Contacts |
| х                | 4mm               | 3mm              |









Mounting arrangement for straight receptacle and panel feed trough



## Assembly instructions Angled male receptacle Type EC

|   | Stripping         | Length           |           |
|---|-------------------|------------------|-----------|
|   | Machined contacts | Stamped Contacts |           |
| х | 4mm               | 3mm              |           |
|   | -                 |                  |           |
|   |                   |                  |           |
|   |                   | Click            | click     |
|   | click             |                  |           |
|   |                   |                  | 0° - 330° |

# Assembly instructions Female panel feed throughType DA,DB, DC, DD, DE

|   | Strippir           | ng Length        |       |
|---|--------------------|------------------|-------|
|   | Hypertac® contacts | Stamped Contacts |