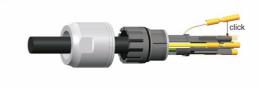

### Assembly instructions Straight female cable plug Type PC, PJ

|   | Stripping Length   |                  |  |
|---|--------------------|------------------|--|
|   | Hypertac® contacts | Stamped Contacts |  |
| х | 4mm                | 3mm              |  |
| Α | 23mm               |                  |  |

#### Assembly instructions Straight male cable plug Type RC, RJ

|   | Stripping         | ) Length         |
|---|-------------------|------------------|
|   | Machined contacts | Stamped Contacts |
| х | 4mm               | 3mm              |
| Α | 23mm              |                  |