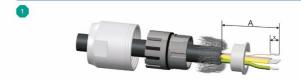

### Assembly instructions Straight female cable plug Type PC, PJ

|   | Stripping Length   |                  |  |
|---|--------------------|------------------|--|
|   | Hypertac® contacts | Stamped Contacts |  |
| х | 4mm                | 3mm              |  |
| Α | 23mm               |                  |  |