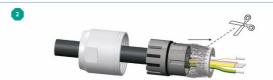

### Assembly instructions Straight female cable plug Type PC, PJ

|   | Stripping Length   |                  |  |
|---|--------------------|------------------|--|
|   | Hypertac® contacts | Stamped Contacts |  |
| х | 4mm                | 3mm              |  |
| Α | 23mm               |                  |  |