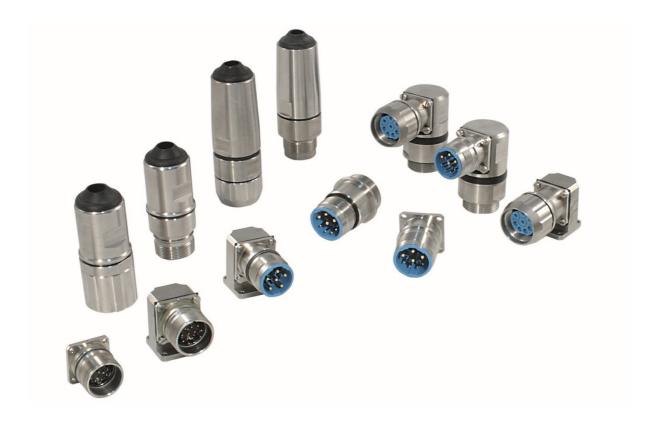

# M23 Stainless Steel Connectors Series L & S Version 2.1

Hypertac GmbH, 10/05/2018

Germany

bringing technology to life