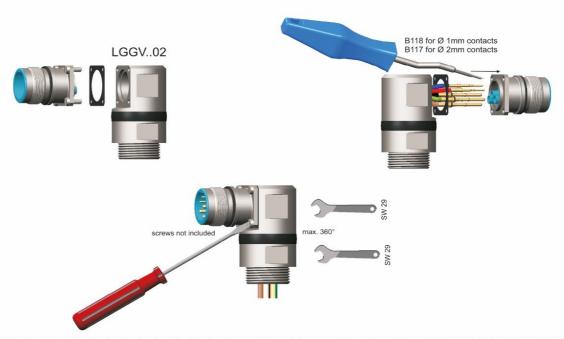

### Assembly instructions Power receptacle LGGV... LEGV... LEKV... LGIV... LGGV..02

Page 1 of 2

#### Assembly