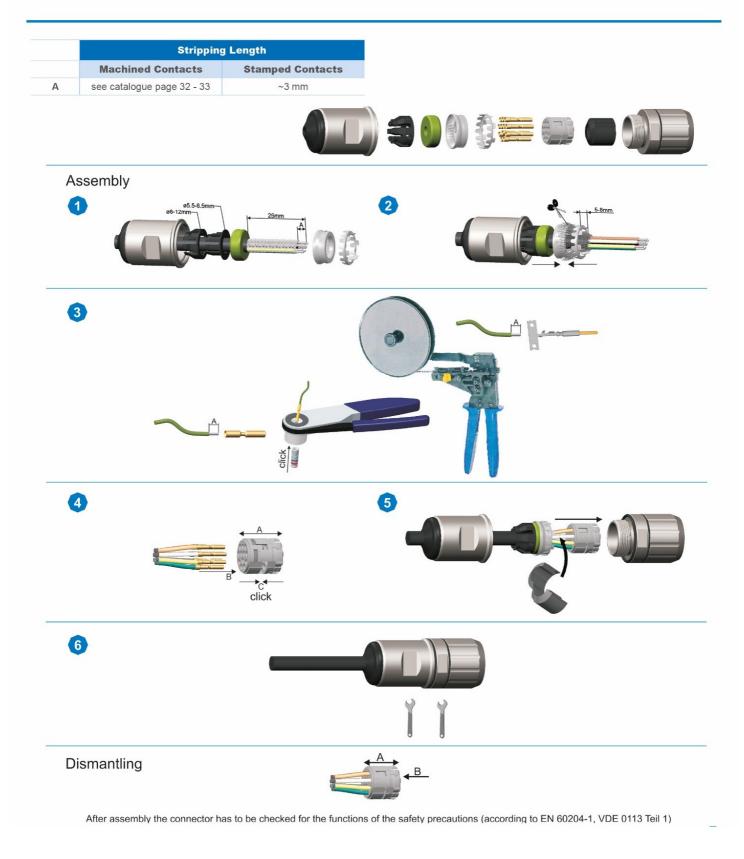

### Assembly instructions Power bushing LDEV... LDEV...01 LDEV...02

Page 1 of 2

#### Assembly