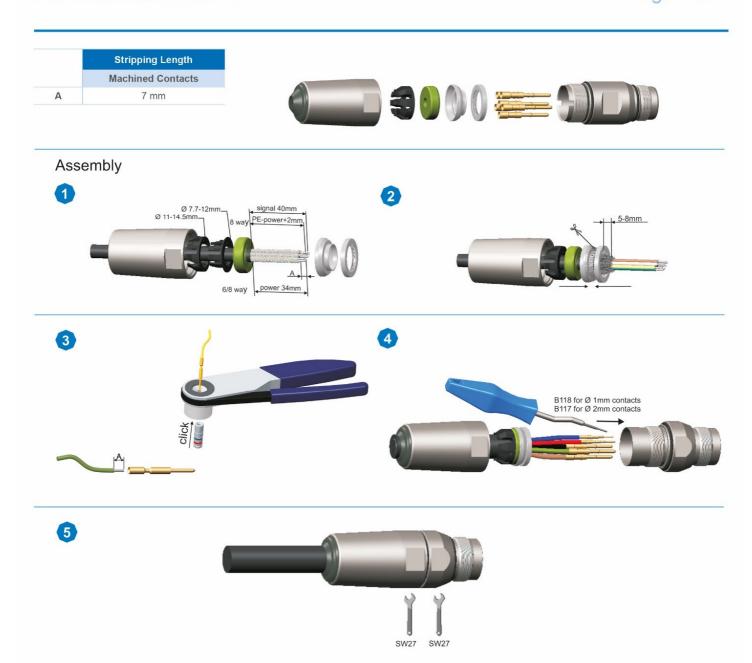

### Assembly instructions Power bushing LDEV... LDEV...01 LDEV...02

Page 1 of 2

#### Assembly