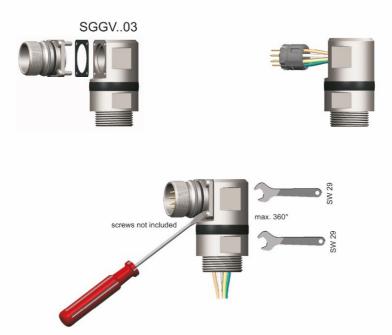

### Assembly instructions Signal receptacles SGGV... SGHV... SGIV... SGGV...03

Page 1 of 2

### Assembly instructions Signal receptacles SGGV... SGHV... SGIV... SGGV...03

Page 2 of 2