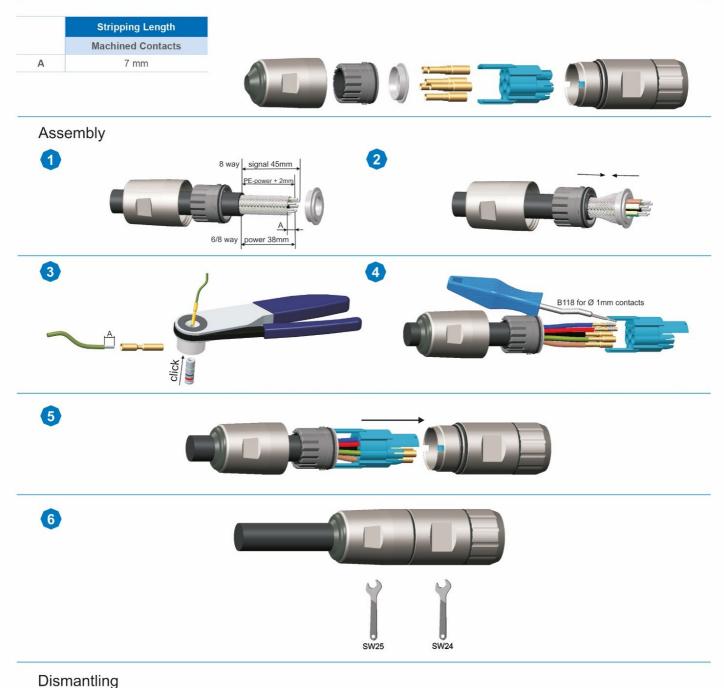

### **Assembly Instructions**

# M23 Stainless Steel Connectors Series L & S Version 2.1

Hypertac GmbH, 10/05/2018

Germany



bringing technology to life

### Assembly instructions Power receptacle LGGV... LEGV... LEKV... LGIV... LGGV..02

Page 1 of 2



#### Assembly









#### Dismantling



bringing technology to life

## Assembly instructions Power receptacle LGGV... LEGV... LEKV... LGIV... LGGV..02

Page 2 of 2





### Assembly instructions Power extension LSNV...

Page 1 of 1



Dismantling



## Assembly instructions Power Plug LQNV...

Page 1 of 1





bringing technology to life

### Assembly instructions Power bushing LDEV... LDEV...01 LDEV...02

Page 1 of 2



#### Assembly







#### Dismantling



bringing technology to life

### Assembly instructions Power bushing LDEV... LDEV...01 LDEV...02

Page 2 of 2





# Assembly instructions Signal plug SQNV.....

Page 1 of 1



## Assembly instructions Signal extension SSNV...

Page 1 of 1



bringing technology to life

### Assembly instructions Signal receptacles SGGV... SGHV... SGIV... SGGV...03

Page 1 of 2















#### Dismantling





### smiths interconnect bringing technology to life

### Assembly instructions Signal receptacles SGGV... SGHV... SGIV... SGGV...03

Page 2 of 2