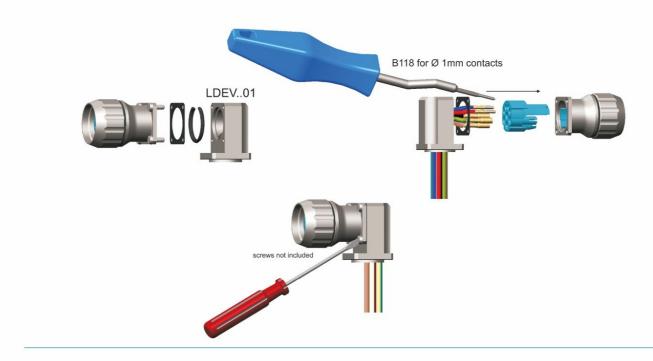

### Assembly instructions Power bushing LDEV... LDEV...01 LDEV...02

Page 1 of 2

#### Assembly