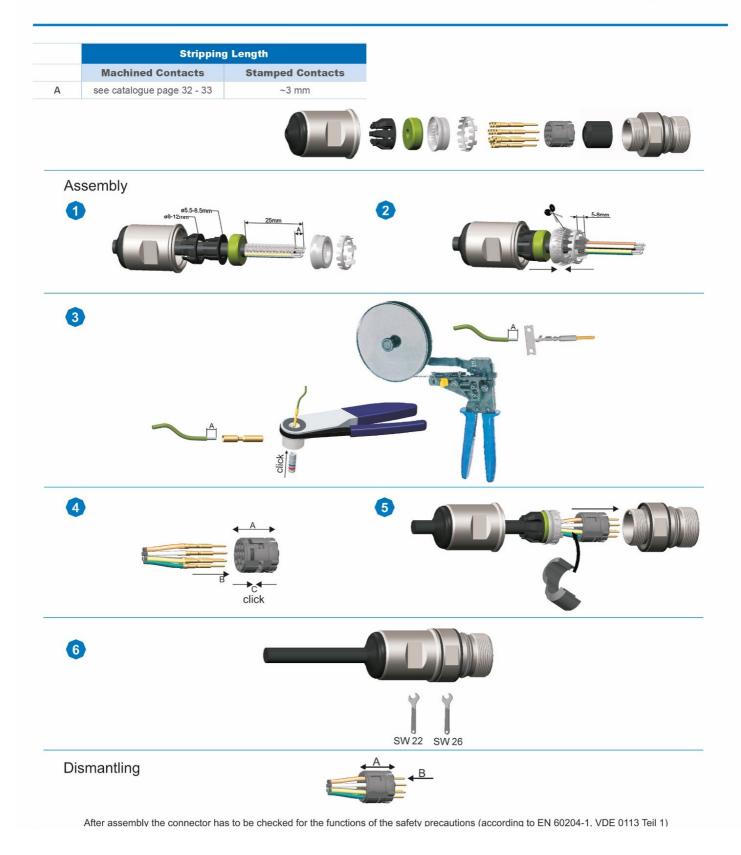

### Assembly instructions Power bushing LDEV... LDEV...01 LDEV...02

Page 2 of 2