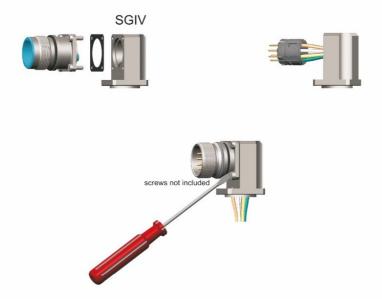

### Assembly instructions Signal receptacles SGGV... SGHV... SGIV... SGGV...03

Page 1 of 2

#### Dismantling