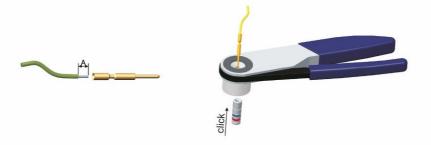

### **Assembly Instructions**

# M23 Stainless Steel Connectors Series L & S Version 2.1

Hypertac GmbH, 10/05/2018

Germany



bringing technology to life

### Assembly instructions Power receptacle LGGV... LEGV... LEKV... LGIV... LGGV..02

Page 1 of 2



#### Assembly









#### Dismantling



bringing technology to life

## Assembly instructions Power receptacle LGGV... LEGV... LEKV... LGIV... LGGV..02

Page 2 of 2





### Assembly instructions Power extension LSNV...

Page 1 of 1



Dismantling



## Assembly instructions Power Plug LQNV...

Page 1 of 1





bringing technology to life

### Assembly instructions Power bushing LDEV... LDEV...01 LDEV...02

Page 1 of 2



#### Assembly







#### Dismantling



bringing technology to life

### Assembly instructions Power bushing LDEV... LDEV...01 LDEV...02

Page 2 of 2





# Assembly instructions Signal plug SQNV.....

Page 1 of 1



## Assembly instructions Signal extension SSNV...

Page 1 of 1



bringing technology to life

### Assembly instructions Signal receptacles SGGV... SGHV... SGIV... SGGV..