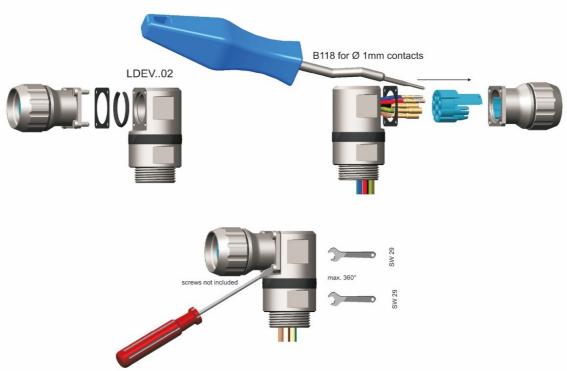

### Assembly instructions Power bushing LDEV... LDEV...01 LDEV...02

Page 1 of 2

#### Assembly

#### Dismantling

bringing technology to life