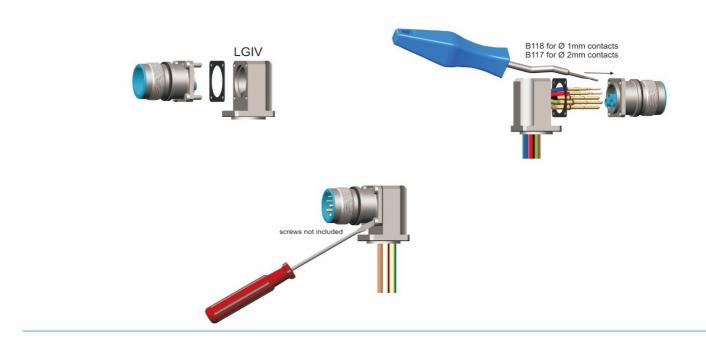

### Assembly instructions Power receptacle LGGV... LEGV... LEKV... LGIV... LGGV..02

Page 1 of 2

#### Assembly