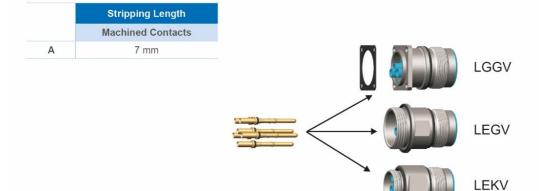

### Assembly instructions Power receptacle LGGV... LEGV... LEKV... LGIV... LGGV..02

Page 1 of 2

#### Assembly