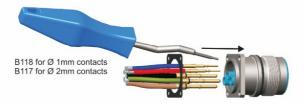

### **Assembly Instructions**

# M23 Stainless Steel Connectors Series L & S Version 2.1

Hypertac GmbH, 10/05/2018

Germany



bringing technology to life

### Assembly instructions Power receptacle LGGV... LEGV... LEKV... LGIV... LGGV..02

Page 1 of 2



#### Assembly









#### Dismantling



bringing technology to life

## Assembly instructions Power receptacle LGGV... LEGV... LEKV... LGIV... LGGV..02

Page 2 of 2





### Assembly instructions Power extension LSNV...

Page 1 of 1



Dismantling



## Assembly instructions Power Plug LQNV...

Page 1 of 1





bringing technology to life

### Assembly instructions Power bushing LDEV... LDEV...01 LDEV...02

Page 1 of 2



#### Assembly







#### Dismantling



bringing technology to life

### Assembly instructions Power bushing LDEV... LDEV...01 LDEV...02

Page 2 of 2





# Assembly instructions Signal plug SQNV.....

Page 1 of 1



## Assembly instructions Signal extension SSNV...

Page 1 of 1



bringing technology to life

### Assembly instructions Signal receptacles SGGV... SGHV... SGIV... SGGV...03