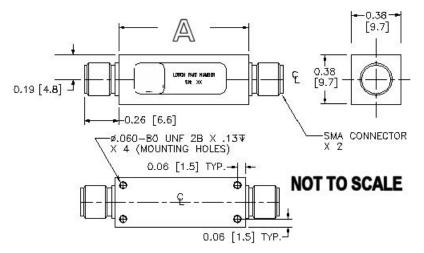

## **Projected Mechanics**

A = 2.25'' [57.15 mm]

Dimensions: Inches [Millimeters] All dimensions are approximate.