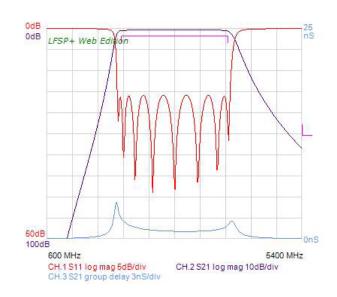

## **Projected Response**

Important: Performance of hardware may deviate from the response shown above. However, the filter will comply with the specifications shown on the specification sheet.

## **Product Configuration**

| Part Number               | 8BP7-3000/2000-S        |
|---------------------------|-------------------------|
| Series                    | Discrete Filter Series  |
| Center Frequency          | 3000.00 MHz             |
| 3.0 dB Passband Bandwidth | 2000.00 MHz min         |
| Insertion Loss at Midband | 0.70 dBa max.           |
| VSWR                      | 1.5:1 typ.              |
| Stopband Attenuation      | 50 dBc min. at 5400 MHz |
| Power Handling            | 1 Watt avg.             |
| Temperature Range         | -55 to 85 deg. C        |
| Relative Humidity         | 95%                     |