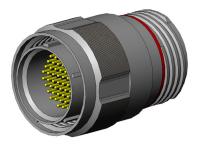

er Adapters**

Non-filter applications can easily be upgraded to EMI/Transient protection without modification to the system with Smiths Interconnect In-Line Filter Adapters. Filter adapters provide the system designer great flexibility in situations where the filtering or system requirements are subject to change. The adapters are designed to be installed between the existing plug and receptacle without having to re-wire or disassemble the system. Both in-line cable and bulkhead/panel mount versions are available.

Adapters can be built for any connector series including: MIL-DTL-38999, MIL-C-26482, MIL-DTL-83723, MIL-DTL-24308, MIL-DTL-83513, ARINC 404, and ARINC 600. Consult the factory for more information.



## MIL-DTL-38999 Series I Adapter



#### MIL-DTL-38999 Series III Adapter



## MIL-DTL-24308 D-Subminiature Adapter