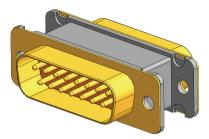

easily be upgraded to EMI/Transient protection without modification to the system with Smiths Interconnect In-Line Filter Adapters. Filter adapters provide the system designer great flexibility in situations where the filtering or system requirements are subject to change. The adapters are designed to be installed between the existing plug and receptacle without having to re-wire or disassemble the system. Both in-line cable and bulkhead/panel mount versions are available.

Adapters can be built for any connector series including: MIL-DTL-38999, MIL-C-26482, MIL-DTL-83723, MIL-DTL-24308, MIL-DTL-83513, ARINC 404, and ARINC 600. Consult the factory for more information.



## MIL-DTL-38999 Series I Adapter



#### MIL-DTL-38999 Series III Adapter



## MIL-DTL-24308 D-Subminiature Adapter