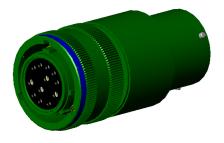

#### smiths interconnect

# **Filter Adapters**

Non-filter applications can easily be upgraded to EMI/Transient protection without modification to the system with Smiths Interconnect In-Line Filter Adapters. Filter adapters provide the system designer great flexibility in situations where the filtering or system requirements are subject to change. The adapters are designed to be installed between the existing plug and receptacle without having to re-wire or disassemble the system. Both in-line cable and bulkhead/panel mount versions are available.

Adapters can be built for any connector series including: MIL-DTL-38999, MIL-C-26482, MIL-DTL-83723, MIL-DTL-24308, MIL-DTL-83513, ARINC 404, and ARINC 600. Consult the factory for more information.



## MIL-DTL-38999 Series I Adapter



#### MIL-DTL-38999 Series III Adapter



## MIL-DTL-24308 D-Subminiature Adapter