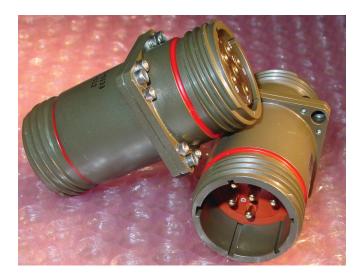

# **Filter Adapters**

Non-filter applications can easily be upgraded to EMI/Transient protection without modification to the system with Smiths Interconnect In-Line Filter Adapters. Filter adapters provide the system designer great flexibility in situations where the filtering or system requirements are subject to change. The adapters are designed to be installed between the existing plug and receptacle without having to re-wire or disassemble the system. Both in-line cable and bulkhead/panel mount versions are available.

Adapters can be built for any connector series including: MIL-DTL-38999, MIL-C-26482, MIL-DTL-83723, MIL-DTL-24308, MIL-DTL-83513, ARINC 404, and ARINC 600. Consult the factory for more information.