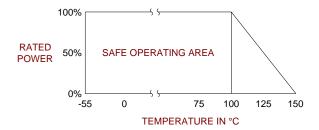

#### 1.0 ELECTRICAL

9 -300 OHMS Resistance Range:

Resistance Tolerance: ±5% standard 1% and 2% available

Typical Capacitance: 0.5 pF

Input Power CW: 40 watts @ 100°C heat sink, derated linearly to zero power at 150°C

Peak Power: 400 watts (based on 100us pulse width and 1% duty cycle)

2.0 ENVIRONMENTAL

Operating Temperature: -55°C to +150°C Non-operating Temperature: -65°C to +150°C Temperature Coefficient: +/-200 PPM / °C max