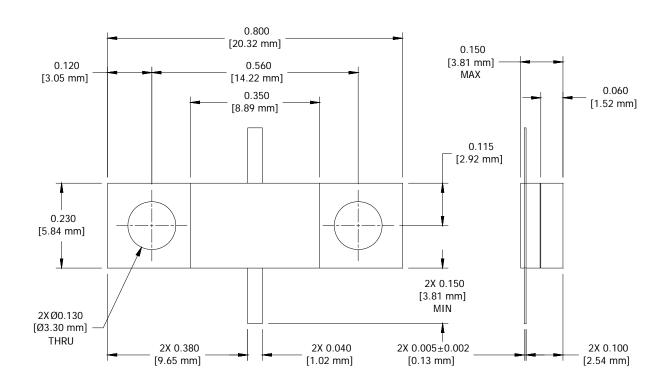

#### **6.0 MECHANICAL**

Substrate Material: Beryllium Oxide

Resistive Film: Thin Film
Cover Material: Alumina

Tab Material:Beryllium CopperTab Finish:Silver platedFlange Material:CopperFlange Finish:Nickel

Metric Dimensions: Provided for reference only

Unless Otherwise Specified: TOLERANCE:  $X.XX = \pm 0.02$   $X.XXX = \pm 0.010$ 

smiths microwave

Cage Codes: 24602 / 2Y194

www.emc-rflabs.com • +1 772-286-9300