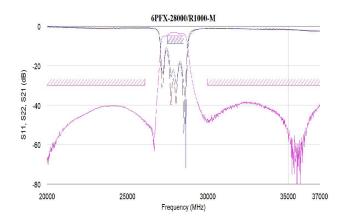

## Projected Response

Important: Performance of hardware may deviate from the response shown above. However, the filter will comply with the specifications shown on the specification sheet.

### Product Configuration

Dimensions: Units = inches

| Part Number                    | 6PFX-28000/R1000-M                                                        |
|--------------------------------|---------------------------------------------------------------------------|
| Series                         | Planar X Filter Series                                                    |
| Center Frequency               | 28000 MHz                                                                 |
| Equi-ripple Passband Bandwidth | 1000 MHz min                                                              |
| Insertion Loss                 | 4.5 dB max. over Passband                                                 |
| Stopband Attenuation           | -30 dBc min. from DC to 26100 MHz<br>-30 dBc min. from 30000 to 37000 MHz |
| Return Loss                    | 10 dB typical                                                             |
| Temperature Range              | -55 to 85 deg. C                                                          |
| Relative Humidity              | 95%                                                                       |