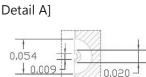

## Projected Mechanics

### Product Configuration

Dimensions: Units = inches

| Part Number                    | 6PFX-28000/R1000-M                                                        |
|--------------------------------|---------------------------------------------------------------------------|
| Series                         | Planar X Filter Series                                                    |
| Center Frequency               | 28000 MHz                                                                 |
| Equi-ripple Passband Bandwidth | 1000 MHz min                                                              |
| Insertion Loss                 | 4.5 dB max. over Passband                                                 |
| Stopband Attenuation           | -30 dBc min. from DC to 26100 MHz<br>-30 dBc min. from 30000 to 37000 MHz |
| Return Loss                    | 10 dB typical                                                             |
| Temperature Range              | -55 to 85 deg. C                                                          |
| Relative Humidity              | 95%                                                                       |