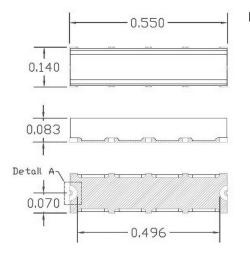

## Projected Mechanics

### Product Configuration

Dimensions: Units = inches

| Part Number                    | 6PFX-28000/R1000-M                                                        |
|--------------------------------|---------------------------------------------------------------------------|
| Series                         | Planar X Filter Series                                                    |
| Center Frequency               | 28000 MHz                                                                 |
| Equi-ripple Passband Bandwidth | 1000 MHz min                                                              |
| Insertion Loss                 | 4.5 dB max. over Passband                                                 |
| Stopband Attenuation           | -30 dBc min. from DC to 26100 MHz<br>-30 dBc min. from 30000 to 37000 MHz |
| Return Loss                    | 10 dB typical                                                             |
| Temperature Range              | -55 to 85 deg. C                                                          |
| Relative Humidity              | 95%                                                                       |