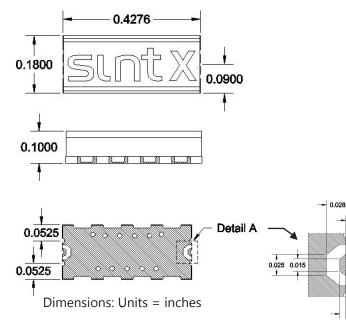

# X-Band Planar X Filter

Part Number: 11PFX-10000/R4000-M

### Mechanical Outline



## Typical Performance Curve



Important: Performance of hardware may deviate from the response shown above. However, the filter will comply with the specifications shown on the specification sheet.

### Product Configuration

| Part Number          | 11PFX-10000/R4000-M                 |
|----------------------|-------------------------------------|
| Series               | Planar X Filter Series              |
| Center Frequency     | 10000 MHz                           |
| Bandwidth            | 4000 MHz min.                       |
| Insertion Loss       | 3.0 dB max.                         |
| Stopband Attenuation | 40 dBc min. from DC to 6000 MHz     |
| Stopband Attenuation | 40 dBc min. from 14000 to 18000 MHz |
| Return Loss          | 10 dB typicəl                       |
| T