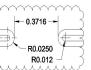

#### Recommended PCB Layout

 50 Ohm trace dimensions are next higher assembly specfic

 Proper grounding of next higher assembly required