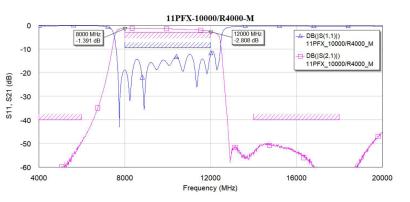

## Typical Performance Curve

Important: Performance of hardware may deviate from the response shown above. However, the filter will comply with the specifications shown on the specification sheet.

### Product Configuration

| Part Number          | 11PFX-10000/R4000-M                 |
|----------------------|-------------------------------------|
| Series               | Planar X Filter Series              |
| Center Frequency     | 10000 MHz                           |
| Bandwidth            | 4000 MHz min.                       |
| Insertion Loss       | 3.0 dB max.                         |
| Stopband Attenuation | 40 dBc min. from DC to 6000 MHz     |
| Stopband Attenuation | 40 dBc min. from 14000 to 18000 MHz |
| Return Loss          | 10 dB typicəl                       |
| Temperature Range    | -55 to 100 deg. C                   |
| Relative Humidity    | 95% NC                              |