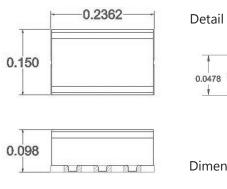

## K-Band Planar X Filter

Part Number: 6PFX-28000/R6000-M

## **Projected Mechanics**









## **Projected Response**



Important: Performance of hardware may deviate from the response shown above. However, the filter will comply with the specifications shown on the specification sheet.

## **Product Configuration**

| Part Number                    | 6PFX-28000/R6000-M                   |  |
|--------------------------------|--------------------------------------|--|
| Series                         | Planar X Filter Series               |  |
| Center Frequency               | 15000 MHz                            |  |
| Equi-ripple Passband Bandwidth | 6000 MHz min                         |  |
| Insertion Loss                 | 1.5 dB max. over Passband            |  |
| Stopband Attenuation           | -30 dBc min. from DC to 8000 MHz     |  |
|