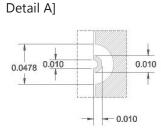

## K-Band Planar X Filter

Part Number: 6PFX-28000/R6000-M

## **Projected Mechanics**









## **Projected Response**



Important: Performance of hardware may deviate from the response shown above. However, the filter will comply with the specifications shown on the specification sheet.

## **Product Configuration**

| Part Number                    | 6PFX-28000/R6000-M                   |  |
|--------------------------------|--------------------------------------|--|
| Series                         | Planar X Filter Series               |  |
| Center Frequency               | 15000 MHz                            |  |
| Equi-ripple Passband Bandwidth | 6000 MHz min                         |  |
| Insertion Loss                 | 1.5 dB max. over Passband            |  |
| Stopband Attenuation           | -30 dBc min. from DC to 8000 MHz     |  |
|