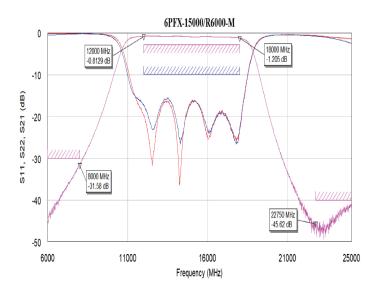

## **Projected Response**

Important: Performance of hardware may deviate from the response shown above. However, the filter will comply with the specifications shown on the specification sheet.

## **Product Configuration**

| Part Number                    | 6PFX-28000/R6000-M                   |  |
|--------------------------------|--------------------------------------|--|
| Series                         | Planar X Filter Series               |  |
| Center Frequency               | 15000 MHz                            |  |
| Equi-ripple Passband Bandwidth | 6000 MHz min                         |  |
| Insertion Loss                 | 1.5 dB max. over Passband            |  |
| Stopband Attenuation           | -30 dBc min. from DC to 8000 MHz     |  |
|                                | -40 dBc min. from 22750 to 25000 MHz |  |
| Return Loss                    | 15 dB typical.                       |  |
| Temperature Range              | -55 to 85 deg. C                     |  |
| Relative Humidity              | 95%                                  |  |