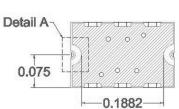

## K-Band Planar X Filter

Part Number: 6PFX-28000/R6000-M

## **Projected Mechanics**









## **Projected Response**



Important: Performance of hardware may deviate from the response shown above. However, the filter will comply with the specifications shown on the specification sheet.

## **Product Configuration**

| Part Number                    | 6PFX-28000/R6000-M                   |  |
|--------------------------------|--------------------------------------|--|
| Series                         | Planar X Filter Series               |  |
| Center Frequency               | 15000 MHz                            |  |
| Equi-ripple Passband Bandwidth | 6000 MHz min                         |  |
| Insertion Loss                 | 1.5 dB max. over Passband            |  |
| Stopband Attenuation           | -30 dBc min. from DC to 8000 MHz     |  |
|